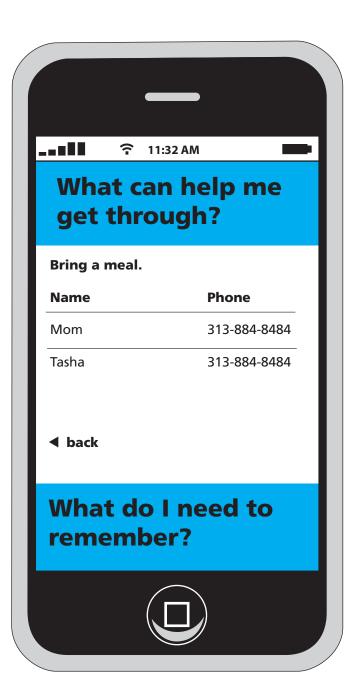

| Ш   | Bring a meal.                                                                   |
|-----|---------------------------------------------------------------------------------|
|     | name + phone number                                                             |
|     | Look after the kids for a while so I can get some rest or doing something else. |
|     | name + phone number                                                             |
|     | Take a walk or go out with others.                                              |
|     | name + phone number                                                             |
|     | Go grocery shopping                                                             |
|     | name + phone number                                                             |
|     | Drive me to appointments.                                                       |
|     | name + phone number                                                             |
|     | Do laundry for me and the family.                                               |
|     | name + phone number                                                             |
|     | Run errands.                                                                    |
|     | name + phone number                                                             |
| Oth | er ideas:                                                                       |

## What do I need to remember?

Take care of myself.

- Drink lots of water.
- Eat healthy snacks.
- Get as much sleep as I can.
- Spend time with family / friends.
- Spend "adult" time with my partner/spouse.