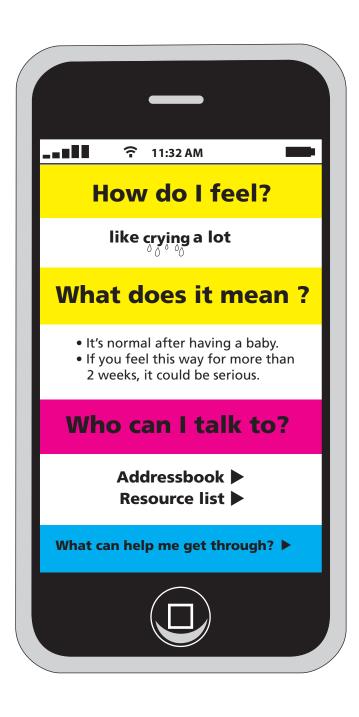

# What does it mean to feel this way?

### like crying a lot

- It's normal after having a baby.
- If you feel this way more for 2 weeks, it could be serious.

# Who can I talk to about my feelings?