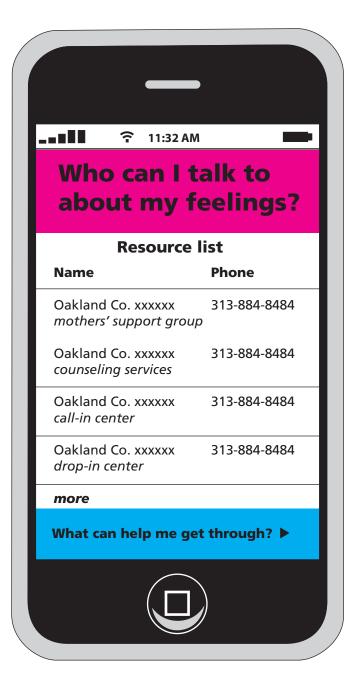

### I'm a failure as a mother

 If you consistently feel like you aren't doing the right thing for your baby, and the feeling lasts for several weeks, this could be serious.

| List of resources                              | Phone        |
|------------------------------------------------|--------------|
| Oakland Country xxxx<br>mothers' support group | 248-000-0000 |
| Wayne County xxxxxxx<br>mothers' support group | 313-000-0000 |
| Oakland Country xxxx counseling services       | 248-000-0000 |
| Wayne County xxxxxxx counseling services       | 313-000-0000 |
| Oakland Country xxxx call-in center            | 248-000-0000 |
| Wayne County xxxxxxx call-in center            | 313-000-0000 |
| Oakland Country xxxx<br>mothers' support group | 248-000-0000 |
| Wayne County xxxxxxx<br>mothers' support group | 313-000-0000 |
| Oakland Country xxxx counseling services       | 248-000-0000 |
| Wayne County xxxxxxx counseling services       | 313-000-0000 |
| Oakland Country xxxx<br>drop-in center         | 248-000-0000 |
| Wayne County xxxxxxx<br>drop-in center         | 313-000-0000 |
| Oakland Country xxxx<br>help line              | 248-000-0000 |

## Who can I talk to about my feelings?

| List of resources                              | Phone        |
|------------------------------------------------|--------------|
| Oakland Country xxxx<br>mothers' support group | 248-000-0000 |
| Wayne County xxxxxxx<br>mothers' support group | 313-000-0000 |
| Oakland Country xxxx<br>counseling services    | 248-000-0000 |
| Wayne County xxxxxxx<br>counseling services    | 313-000-0000 |
| Oakland Country xxxx<br>call-in center         | 248-000-0000 |
| Wayne County xxxxxxx<br>call-in center         | 313-000-0000 |
| Oakland Country xxxx<br>mothers' support group | 248-000-0000 |
| Wayne County xxxxxxx<br>mothers' support group | 313-000-0000 |
| Oakland Country xxxx counseling services       | 248-000-0000 |
| Wayne County xxxxxxx<br>counseling services    | 313-000-0000 |
| Oakland Country xxxx<br>drop-in center         | 248-000-0000 |
| Wayne County xxxxxxx<br>drop-in center         | 313-000-0000 |
| Oakland Country xxxx help line                 | 248-000-0000 |