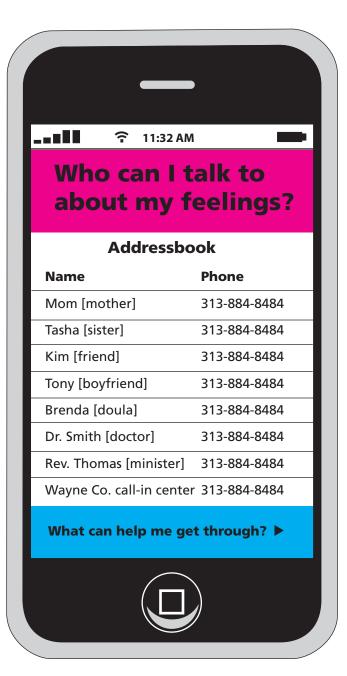

# Who can I talk to about my feelings?

### I'm a failure as a mother

 If you consistently feel like you aren't doing the right thing for your baby, and the feeling lasts for several weeks, this could be serious.

| Name                     | Phone |
|--------------------------|-------|
|                          |       |
| formille and and an      |       |
| family member            |       |
| family member            |       |
| friend                   |       |
| friend                   |       |
| doula                    |       |
| doctor / midwife / nurse |       |
| minister                 |       |
| mothers' support group   |       |
| call-in center           |       |