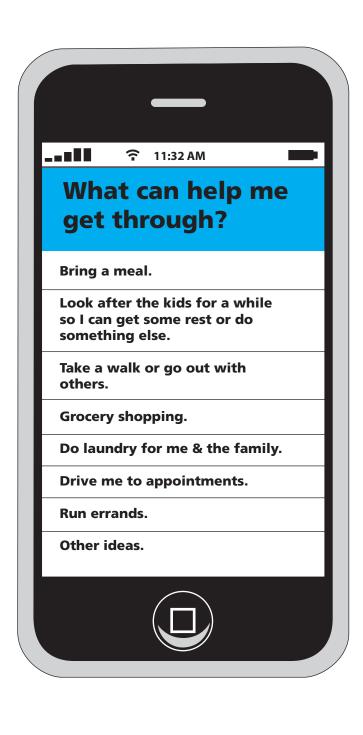

# What + who can help me get through?

| Ш   | Bring a meal.                                                                   |
|-----|---------------------------------------------------------------------------------|
|     | name + phone number                                                             |
|     | Look after the kids for a while so I can get some rest or doing something else. |
|     | name + phone number                                                             |
|     | Take a walk or go out with others.                                              |
|     | name + phone number                                                             |
|     | Go grocery shopping                                                             |
|     | name + phone number                                                             |
|     | Drive me to appointments.                                                       |
|     | name + phone number                                                             |
|     | Do laundry for me and the family.                                               |
|     | name + phone number                                                             |
|     | Run errands.                                                                    |
|     | name + phone number                                                             |
| Oth | er ideas:                                                                       |