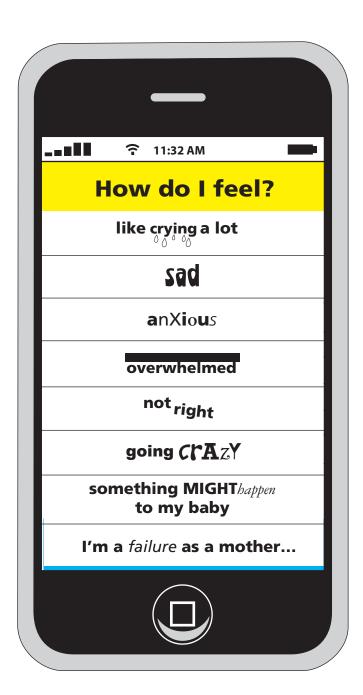

## **How do I feel?**

like **crying** a lot

sad

**a**nXious

overwhelmed

not right

going CrAZY

something

MIGHT happen
to my baby

I'm a failure as a mother...